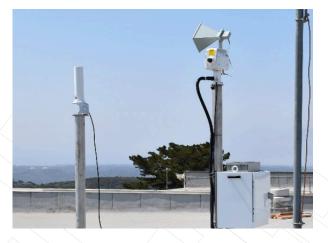

#### CAPABILITIES

RFsentry uses a combination of antennas, receivers, interfacing hardware, and customized software developed by HII. After installation the system is expandable to address new or changing mission requirements.

#### FEATURES

- Intuitive user interface and controls
- Identifies and classifies the nature and severity of intentional or unintentional electromagnetic interference
- Allows traversing through historic trace records
- Extracts key signal characteristics
- Multiple notification options and criteria
- Determines signal direction of arrival
- Stores signal data for post analysis
- Locate and identify signals of interest
- Adaptable to customer infrastructure
  - Portable version does not require infrastructure and is easy to quickly set up and take down in a wide range of environments