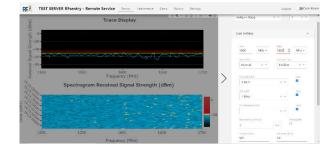

#### INTUITIVE USER INTERFACE

- Default view contains a spectrum graph, detected energy signals, and azimuth chart key signal characteristics such as frequency, amplitude, and bandwidth
- Main menu allows user to control keys functions
- Set threshold mask to receive signals of interest based on user-defined criteria
- Automated notifications of threshold violations as they occur or when signals meeting user-defined criteria are detected