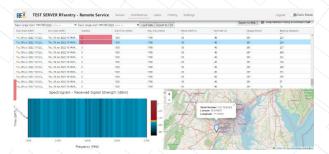

#### **CUSTOMIZED AUTOMATED SOLUTION**

- Permits control of the spectrum monitoring service and provides reporting and visualization of the RF signals detected
- Central dashboard application offers an at-a-glance summary of all sites and the status of the RF environment with color codes that indicate the level of severity
- Detailed view for each monitoring station shows individual
- interference event data for a specific site
- Visualization and archival backup of interference data
- Features secure login with configurable user permissions for different levels of access
- Stores signal records collected overtime for post analysis

#### **CLOUD SERVICE**

- Central dashboard offers an at-a-glance summary of all sites
- Status of the RF environment displayed with color codes indicating levels of severity
- Detailed view each monitoring station shows individual interference event data for a specific site
- Provides reporting and visualization of the RF signals detected
- Visualization and archival backup of interference data
- Features secure login with configurable user permissions for different levels of access