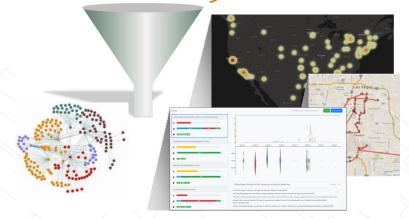

#### What is FortisAl?

- Petabyte-scale social media data ingest
- Advanced Natural Language Processing (NLP)
- Implicit language translation
- Automated theme/narrative clustering
- Near real-time cross-media analytics
- Analyst investigations of distilled data
- Open API accessible analytics platform

## Features at a Glance

- Native language global social media search
- Near real-time curated subscription data feeds.
- Bot detection; bias and profile extraction
- Temporal, geospatial, geo-fenced activity views

### **Unparalleled Performance**

- Reject data clutter at superhuman scale
- Augment exploitation cells to enable decision making
- Reduce analyst cognitive overload
- 24/7 persistent narrative search, with I&W
- Learn individual/group social Influence patterns
- Rapidly add new languages